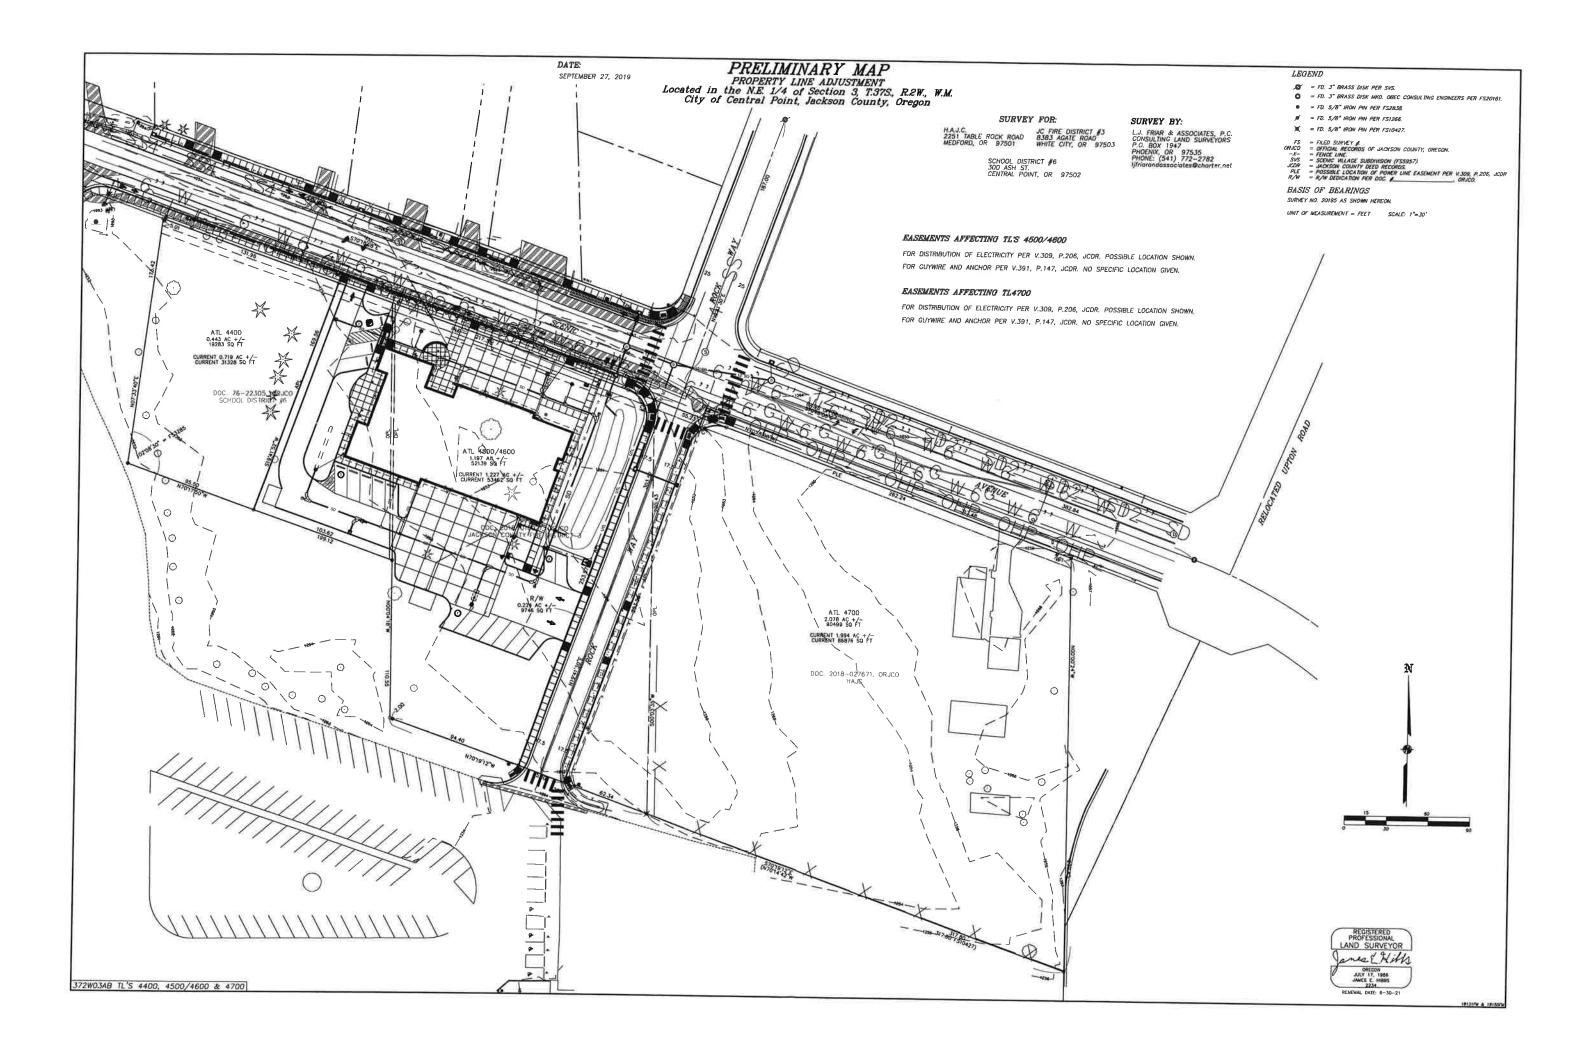

**ACTION REQUESTED:** Approve the property line adjustment and conveyance agreement for the Scenic Fire Station and Rock Way Street extension

B. REVIEW SDAO BEST PRACTICES CHECKLIST – President Tonn

**ACTION REQUESTED:** Designate a Director to review the checklist with Chief Horton

Patterson answered questions regarding hemp harvesting and drying operations in the valley stating that many people are looking for last minute inspections for propane, natural gas, and electricity.

Patterson gave an update on the Scenic Fire Station stating that gas lines and sewer work continues, and the footing, stem walls, and conduits have been placed in preparation for the pouring of the floors next week. The road is behind schedule, however the fire station is ahead of schedule.