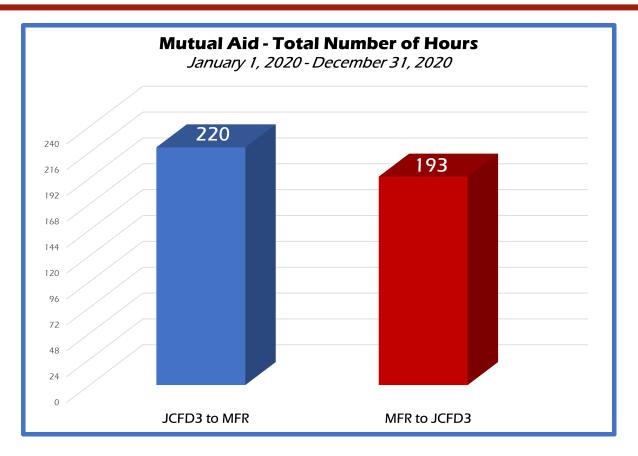

During 2020 there were **4,317** overlapping incidents (54% of the time) meaning that there was at least one other call in progress when a 2<sup>nd</sup> call occurred.

The chart below indicates which apparatus had to cover calls in another station's area because they were unavailable or out of position.