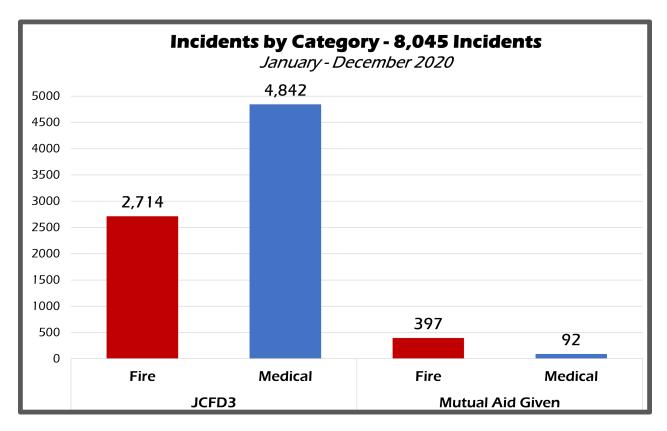

Non-fire related calls continue to make up the bulk of the District's calls for service, with medical related calls making up the largest portion of incidents.

| Good Intent Incident Detail                         | 1,615 |
|-----------------------------------------------------|-------|
| 600 – Good intent call, other                       | 2     |
| 611 - Dispatched and cancelled enroute              | 1,046 |
| 621 – Wrong location                                | 7     |
| 622 - No incident found or no medical need          | 367   |
| 631 - Authorized controlled burning                 | 68    |
| 632 – Prescribed fire                               | 2     |
| 641 – Vicinity alarm (incident in other location)   | 1     |
| 650 – Steam, other gas mistaken for smoke, other    | 8     |
| 651 - Smoke scare, odor of smoke                    | 82    |
| 652 - Steam, vapor, fog or dust thought to be smoke | 17    |
| 653 – Smoke from barbecue, tar kettle               | 12    |
| 661- EMS call, party transported by non-fire agency | 1     |
| 671 – HazMat release investigation with no HazMat   | 2     |

Not all medical responses require patient treatment or a medical evaluation. Out of the 4,934 medical related calls for service in 2020 there were **2,570** individual patients treated.

|                            | Average Calls Per Day | Total Number of Calls | Percentage |
|----------------------------|-----------------------|-----------------------|------------|
| Fire Related               | 8.52                  | 3,111                 | 39%        |
| Urgent Fire Related        | 2.01                  | 735                   | 24%        |
| Non-Urgent Fire Related    | 6.51                  | 2,376                 | 76%        |
| Medical Related            | 13.52                 | 4,934                 | 61%        |
| Urgent Medical Related     | 5.30                  | 1,933                 | 39%        |
| Non-Urgent Medical Related | 8.22                  | 3,001                 | 61%        |
| TOTAL                      | 22.04                 | 8,045                 | 100%       |