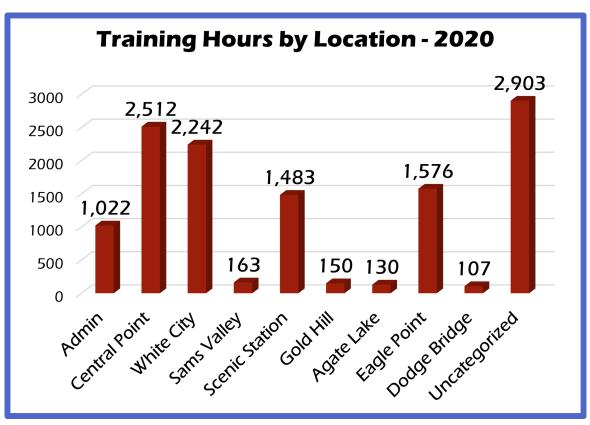

Fire District 3 has an established *turnout time* goal of 1:40 minutes, 80% of the time, for emergent calls for service.

**Response time** goals have been adopted by the District depending on the population density of Urban, Suburban 1, Suburban 2, and Rural areas.