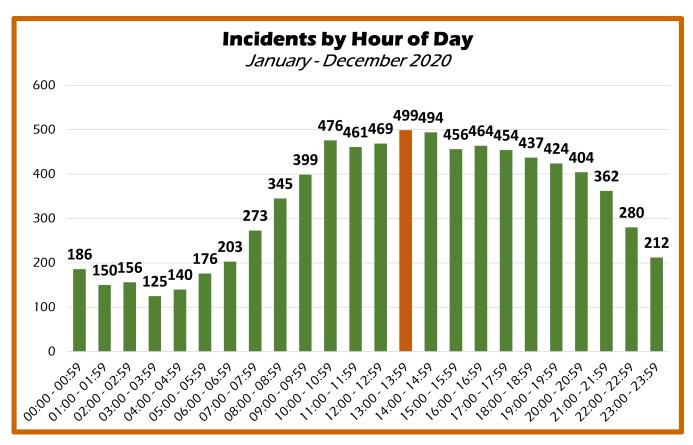

Average Calls Per Day | Total Number of Calls | Percentage |
|----------------------------|-----------------------|-----------------------|------------|
| Fire Related               | 8.52                  | 3,111                 | 39%        |
| Urgent Fire Related        | 2.01                  | 735                   | 24%        |
| Non-Urgent Fire Related    | 6.51                  | 2,376                 | 76%        |
| Medical Related            | 13.52                 | 4,934                 | 61%        |
| Urgent Medical Related     | 5.30                  | 1,933                 | 39%        |
| Non-Urgent Medical Related | 8.22                  | 3,001                 | 61%        |
| TOTAL                      | 22.04                 | 8,045                 | 100%       |







During 2020 there were **4,317** overlapping incidents (54% of the time) meaning that there was at least one other call in progress when a 2<sup>nd</sup> call occurred.

The chart below indicates which apparatus had to cover calls in another station's area because they were unavailable or out of position.



Fire District 3 crews responded to **51** cardiac arrest incidents, or almost one cardiac arrest every week of the year. The District's EMTs and Paramedics were able to get a heartbeat back in **19** of those cardiac arrest patients.















Fire District 3 has an established *turnout time* goal of 1:40 minutes, 80% of the time, for emergent calls for service.

**Response time** goals have been adopted by the District depending on the population density of Urban, Suburban 1,