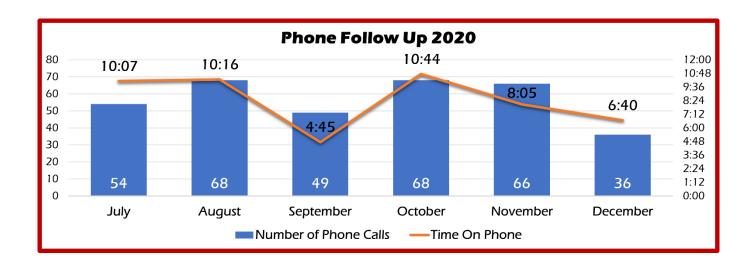

| Community Care 2020*       |                   |  |  |  |  |
|----------------------------|-------------------|--|--|--|--|
| Engine Crew Referrals      | Partner Referrals |  |  |  |  |
| 138                        | 6                 |  |  |  |  |
| Community Care Home Visits | Time On Scene     |  |  |  |  |
| 113                        | 63:13             |  |  |  |  |
| 911 Calls Handled          | Time On Scene     |  |  |  |  |
| 95                         | 33:27             |  |  |  |  |
| Phone Calls                | Time On Phone     |  |  |  |  |
| 341                        | 50:37             |  |  |  |  |

<sup>\*</sup>Program began in July 2020