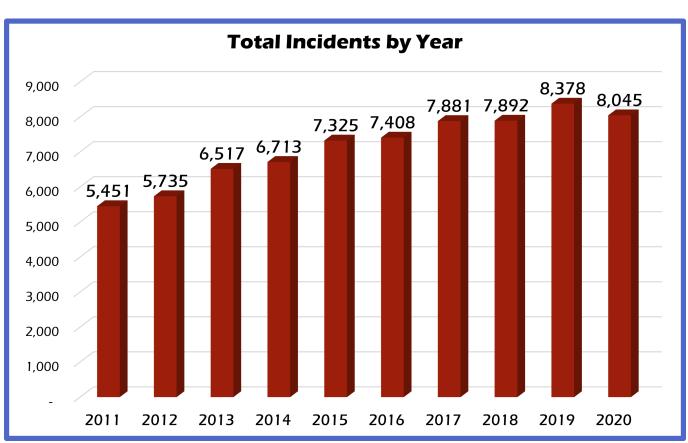

# 2020 Annual Statistical Report

January 1, 2020 – December 31, 2020

In 2020 Fire District 3 had **10,461** individual apparatus responses spending **4,328 hours and 11 minutes** dedicated to mitigating emergencies and assisting District patrons.