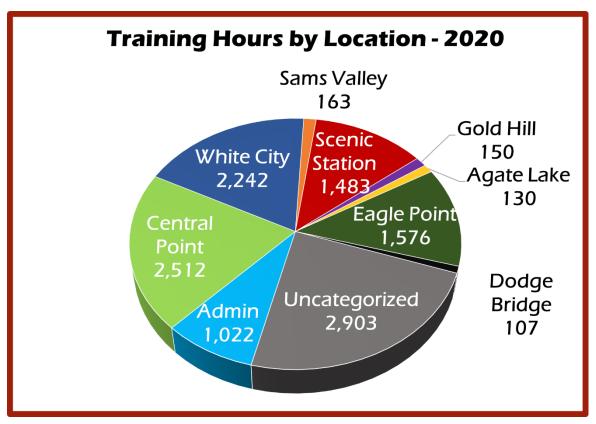

Fire District 3 has an established *turnout time* goal of 1:40 minutes, 80% of the time, for emergent calls for service.

**Response time** goals have been adopted by the District depending on the population density of Urban, Suburban 1, Suburban 2, and Rural areas.