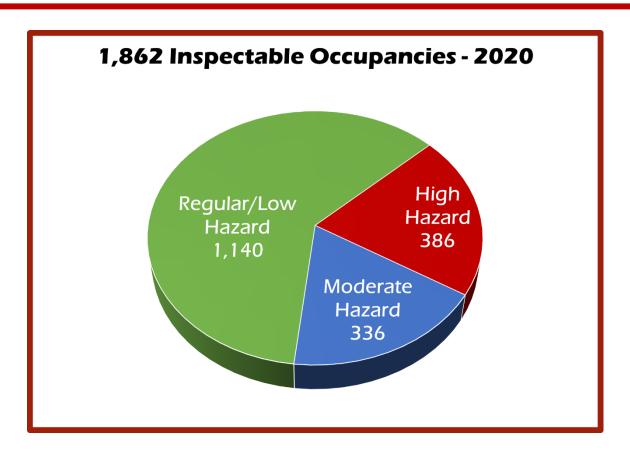

| 15:19<br>10:55 | 14:07<br>13:42 | 14:40          | 93<br>100   | 14:44<br>12:27 | Minutes ≤ 13:00 |













| Community Care 2020*       |                   |  |  |  |  |
|----------------------------|-------------------|--|--|--|--|
| Engine Crew Referrals      | Partner Referrals |  |  |  |  |
| 138                        | 6                 |  |  |  |  |
| Community Care Home Visits | Time On Scene     |  |  |  |  |
| 113                        | 63:13             |  |  |  |  |
| 911 Calls Handled          | Time On Scene     |  |  |  |  |
| 95                         | 33:27             |  |  |  |  |
| Phone Calls                | Time On Phone     |  |  |  |  |
| 341                        | 50:37             |  |  |  |  |



<sup>\*</sup>Program began in July 2020