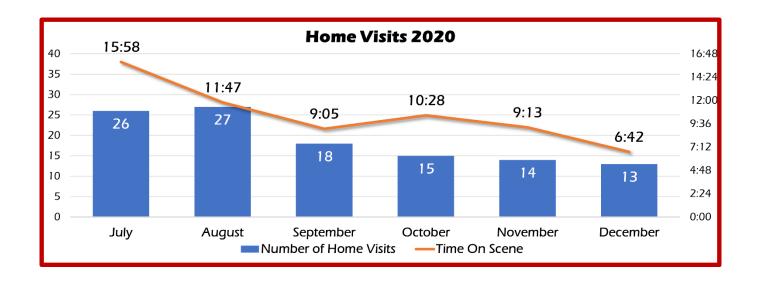

| Community Care 2020*       |                   |  |  |  |  |
|----------------------------|-------------------|--|--|--|--|
| Engine Crew Referrals      | Partner Referrals |  |  |  |  |
| 138                        | 6                 |  |  |  |  |
| Community Care Home Visits | Time On Scene     |  |  |  |  |
| 113                        | 63:13             |  |  |  |  |
| 911 Calls Handled          | Time On Scene     |  |  |  |  |
| 95                         | 33:27             |  |  |  |  |
| Phone Calls                | Time On Phone     |  |  |  |  |
| 341                        | 50:37             |  |  |  |  |

<sup>\*</sup>Program began in July 2020