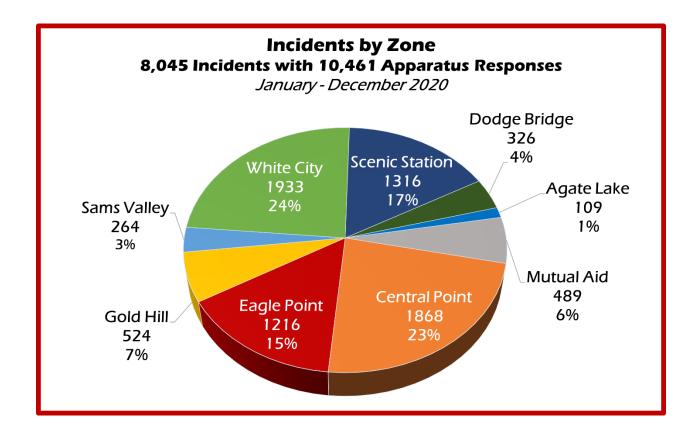

# 2020 Annual Statistical Report

January 1, 2020 – December 31, 2020

In 2020 Fire District 3 had **10,461** individual apparatus responses spending **4,328 hours and 11 minutes** dedicated to mitigating emergencies and assisting District patrons.