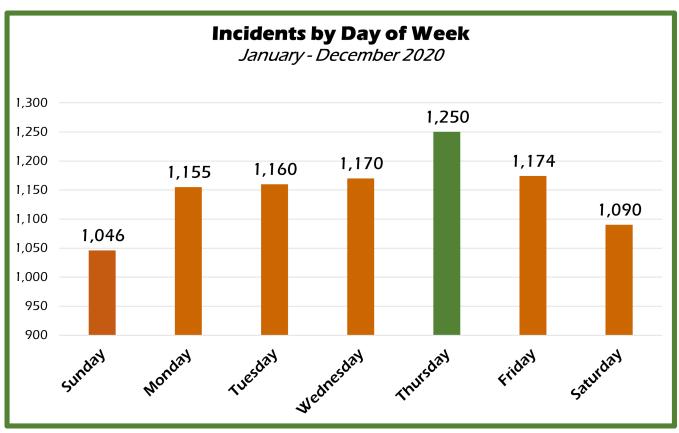

During 2020 there were **4,317** overlapping incidents (54% of the time) meaning that there was at least one other call in progress when a 2<sup>nd</sup> call occurred.

The chart below indicates which apparatus had to cover calls in another station's area because they were unavailable or out of position.