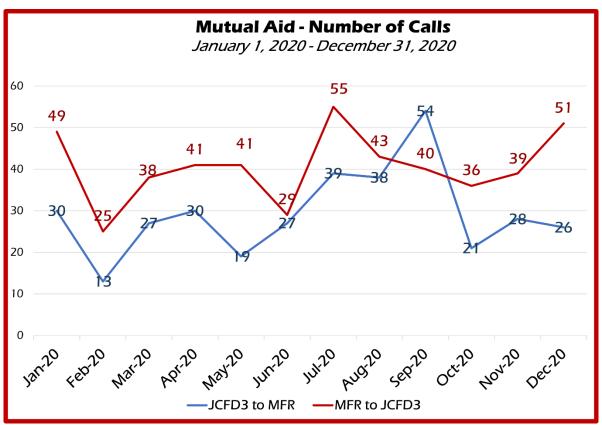

During 2020 there were **4,317** overlapping incidents (54% of the time) meaning that there was at least one other call in progress when a 2<sup>nd</sup> call occurred.

The chart below indicates which apparatus had to cover calls in another station's area because they were unavailable or out of position.