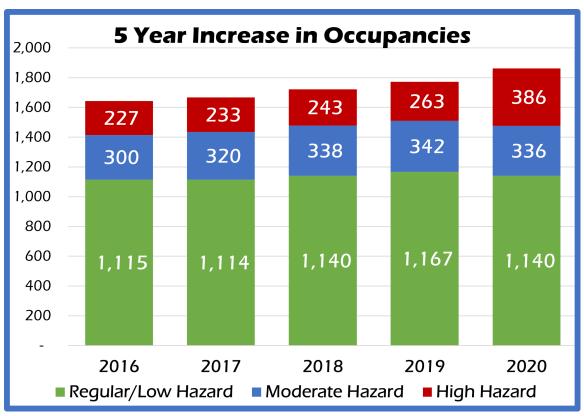

15:19<br>10:55 | 14:07<br>13:42 | 14:40          | 93<br>100   | 14:44<br>12:27 | Minutes ≤ 13:00 |













| Community Care 2020*       |                   |  |  |  |  |
|----------------------------|-------------------|--|--|--|--|
| Engine Crew Referrals      | Partner Referrals |  |  |  |  |
| 138                        | 6                 |  |  |  |  |
| Community Care Home Visits | Time On Scene     |  |  |  |  |
| 113                        | 63:13             |  |  |  |  |
| 911 Calls Handled          | Time On Scene     |  |  |  |  |
| 95                         | 33:27             |  |  |  |  |
| Phone Calls                | Time On Phone     |  |  |  |  |
| 341                        | 50:37             |  |  |  |  |



<sup>\*</sup>Program began in July 2020