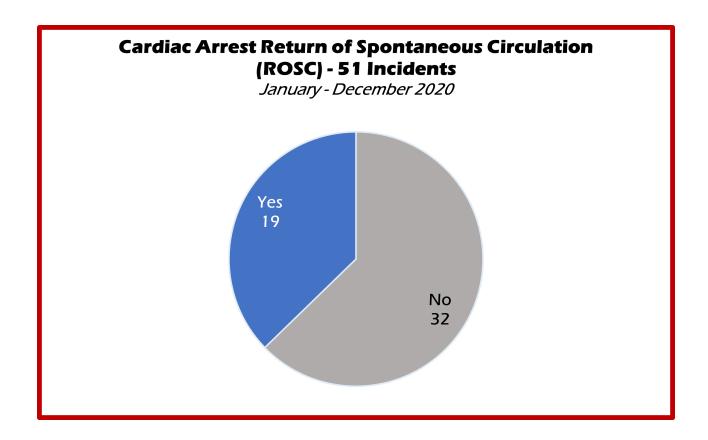

Fire District 3 crews responded to **51** cardiac arrest incidents, or almost one cardiac arrest every week of the year. The District's EMTs and Paramedics were able to get a heartbeat back in **19** of those cardiac arrest patients.