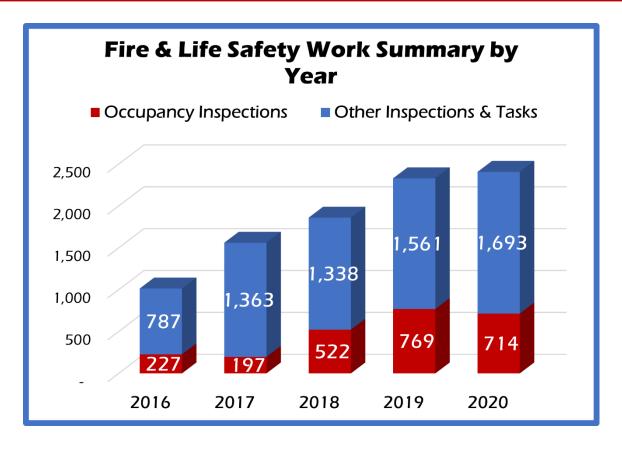

5:19<br>10:55 | 14:07<br>13:42 | 14:40          | 93<br>100   | 14:44<br>12:27 | Minutes ≤ 13:00 |













| Community Care 2020*       |                   |  |  |  |  |
|----------------------------|-------------------|--|--|--|--|
| Engine Crew Referrals      | Partner Referrals |  |  |  |  |
| 138                        | 6                 |  |  |  |  |
| Community Care Home Visits | Time On Scene     |  |  |  |  |
| 113                        | 63:13             |  |  |  |  |
| 911 Calls Handled          | Time On Scene     |  |  |  |  |
| 95                         | 33:27             |  |  |  |  |
| Phone Calls                | Time On Phone     |  |  |  |  |
| 341                        | 50:37             |  |  |  |  |



<sup>\*</sup>Program began in July 2020