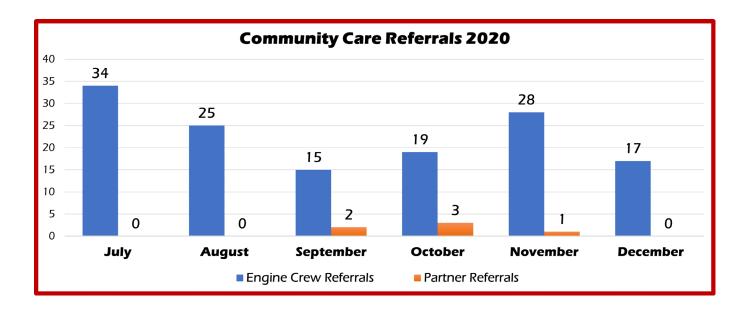

| Community Care 2020*       |                   |  |  |  |  |
|----------------------------|-------------------|--|--|--|--|
| Engine Crew Referrals      | Partner Referrals |  |  |  |  |
| 138                        | 6                 |  |  |  |  |
| Community Care Home Visits | Time On Scene     |  |  |  |  |
| 113                        | 63:13             |  |  |  |  |
| 911 Calls Handled          | Time On Scene     |  |  |  |  |
| 95                         | 33:27             |  |  |  |  |
| Phone Calls                | Time On Phone     |  |  |  |  |
| 341                        | 50:37             |  |  |  |  |

<sup>\*</sup>Program began in July 2020