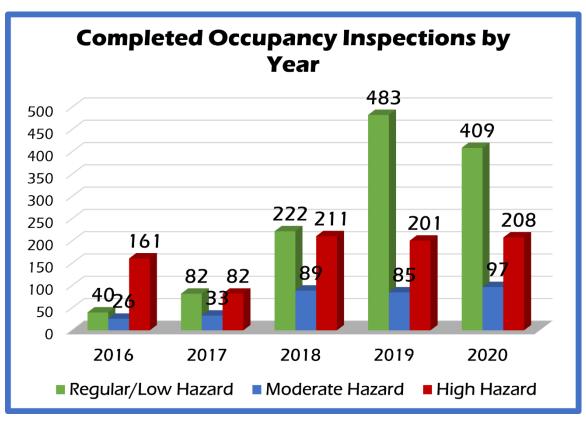

| 15:19<br>10:55 | 14:07<br>13:42 | 14:40          | 93<br>100   | 14:44<br>12:27 | Minutes ≤ 13:00 |













| Community Care 2020*       |                   |  |  |  |  |
|----------------------------|-------------------|--|--|--|--|
| Engine Crew Referrals      | Partner Referrals |  |  |  |  |
| 138                        | 6                 |  |  |  |  |
| Community Care Home Visits | Time On Scene     |  |  |  |  |
| 113                        | 63:13             |  |  |  |  |
| 911 Calls Handled          | Time On Scene     |  |  |  |  |
| 95                         | 33:27             |  |  |  |  |
| Phone Calls                | Time On Phone     |  |  |  |  |
| 341                        | 50:37             |  |  |  |  |



<sup>\*</sup>Program began in July 2020