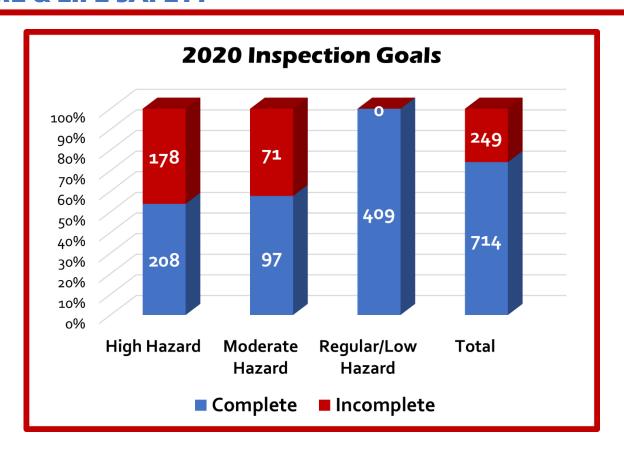

| 15:19<br>10:55 | 14:07<br>13:42 | 14:40          | 93<br>100   | 14:44<br>12:27 | Minutes ≤ 13:00 |













| Community Care 2020*       |                   |  |  |  |  |
|----------------------------|-------------------|--|--|--|--|
| Engine Crew Referrals      | Partner Referrals |  |  |  |  |
| 138                        | 6                 |  |  |  |  |
| Community Care Home Visits | Time On Scene     |  |  |  |  |
| 113                        | 63:13             |  |  |  |  |
| 911 Calls Handled          | Time On Scene     |  |  |  |  |
| 95                         | 33:27             |  |  |  |  |
| Phone Calls                | Time On Phone     |  |  |  |  |
| 341                        | 50:37             |  |  |  |  |



<sup>\*</sup>Program began in July 2020