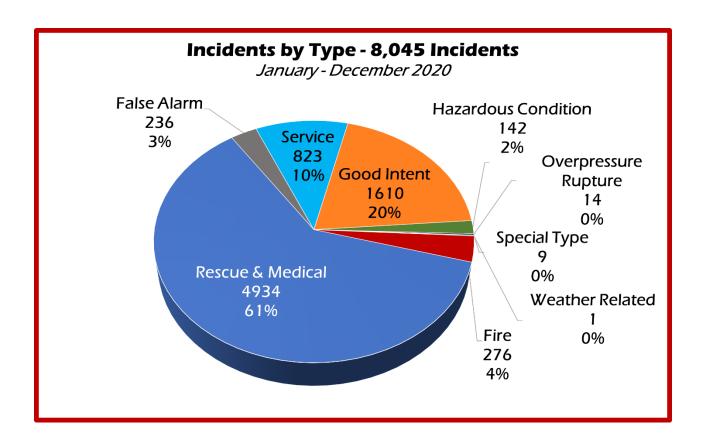

| Fires               | 276   |
|---------------------|-------|
| Service Call        | 93    |
| Good Intent         | 1,610 |
| Other Assistance    | 15    |
| False Alarm         | 236   |
| Hazardous Condition | 142   |
| Fire Related TOTAL  | 3,111 |

| ALS Provided          | 983   |
|-----------------------|-------|
| BLS Provided          | 1,572 |
| Investigate           | 736   |
| Manpower or Standby   | 1,429 |
| Arrived, Cancelled    | 84    |
| Other Assistance      | 130   |
| Medical Related TOTAL | 4,934 |

Non-fire related calls continue to make up the bulk of the District's calls for service, with medical related calls making up the largest portion of incidents.

| Good Intent Incident Detail                         | 1,615 |
|-----------------------------------------------------|-------|
| 600 – Good intent call, other                       | 2     |
| 611 - Dispatched and cancelled enroute              | 1,046 |
| 621 – Wrong location                                | 7     |
| 622 - No incident found or no medical need          | 367   |
| 631 - Authorized controlled burning                 | 68    |
| 632 – Prescribed fire                               | 2     |
| 641 – Vicinity alarm (incident in other location)   | 1     |
| 650 – Steam, other gas mistaken for smoke, other    | 8     |
| 651 - Smoke scare, odor of smoke                    | 82    |
| 652 - Steam, vapor, fog or dust thought to be smoke | 17    |
| 653 – Smoke from barbecue, tar kettle               | 12    |
| 661- EMS call, party transported by non-fire agency | 1     |
| 671 – HazMat release investigation with no HazMat   | 2     |

Not all medical responses require patient treatment or a medical evaluation. Out of the 4,934 medical related calls for service in 2020 there were **2,570** individual patients treated.

|                            | Average Calls Per Day | Total Number of Calls | Percentage |
|----------------------------|-----------------------|-----------------------|------------|
| Fire Related               | 8.52                  | 3,111                 | 39%        |
| Urgent Fire Related        | 2.01                  | 735                   | 24%        |
| Non-Urgent Fire Related    | 6.51                  | 2,376                 | 76%        |
| Medical Related            | 13.52                 | 4,934                 | 61%        |
| Urgent Medical Related     | 5.30                  | 1,933                 | 39%        |
| Non-Urgent Medical Related | 8.22                  | 3,001                 | 61%        |
| TOTAL                      | 22.04                 | 8,045                 | 100%       |