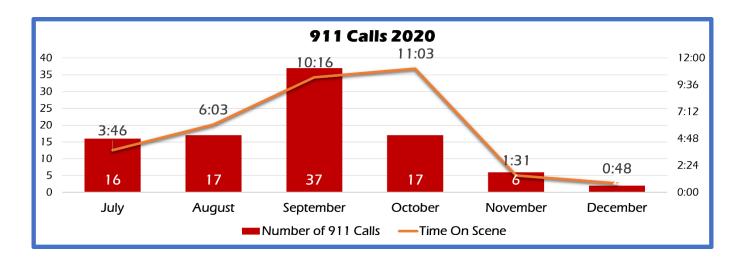

| Community Care 2020*       |                   |  |  |  |  |
|----------------------------|-------------------|--|--|--|--|
| Engine Crew Referrals      | Partner Referrals |  |  |  |  |
| 138                        | 6                 |  |  |  |  |
| Community Care Home Visits | Time On Scene     |  |  |  |  |
| 113                        | 63:13             |  |  |  |  |
| 911 Calls Handled          | Time On Scene     |  |  |  |  |
| 95                         | 33:27             |  |  |  |  |
| Phone Calls                | Time On Phone     |  |  |  |  |
| 341                        | 50:37             |  |  |  |  |

<sup>\*</sup>Program began in July 2020