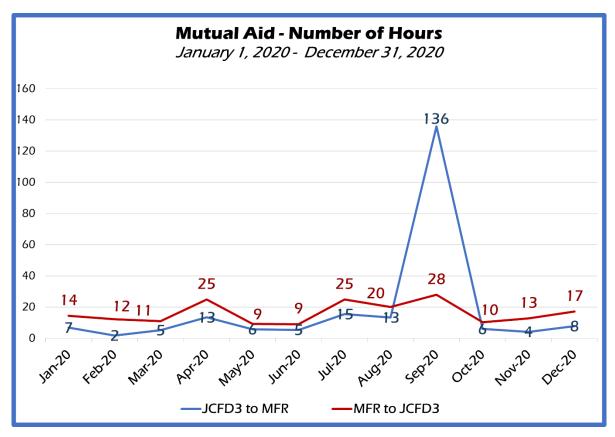

During 2020 there were **4,317** overlapping incidents (54% of the time) meaning that there was at least one other call in progress when a 2<sup>nd</sup> call occurred.

The chart below indicates which apparatus had to cover calls in another station's area because they were unavailable or out of position.