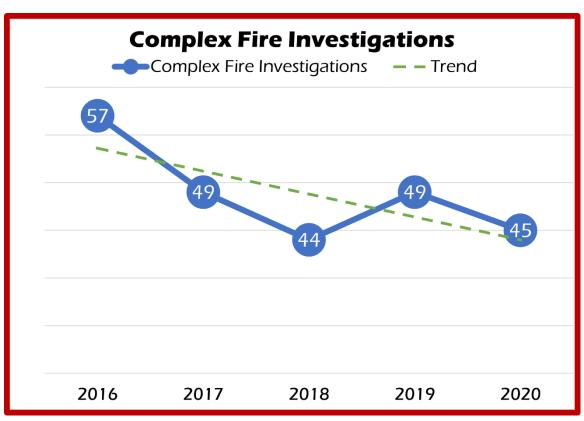

19<br>10:55 | 14:07<br>13:42 | 14:40          | 93<br>100   | 14:44<br>12:27 | Minutes ≤ 13:00 |













| Community Care 2020*       |                   |  |  |  |  |
|----------------------------|-------------------|--|--|--|--|
| Engine Crew Referrals      | Partner Referrals |  |  |  |  |
| 138                        | 6                 |  |  |  |  |
| Community Care Home Visits | Time On Scene     |  |  |  |  |
| 113                        | 63:13             |  |  |  |  |
| 911 Calls Handled          | Time On Scene     |  |  |  |  |
| 95                         | 33:27             |  |  |  |  |
| Phone Calls                | Time On Phone     |  |  |  |  |
| 341                        | 50:37             |  |  |  |  |



<sup>\*</sup>Program began in July 2020