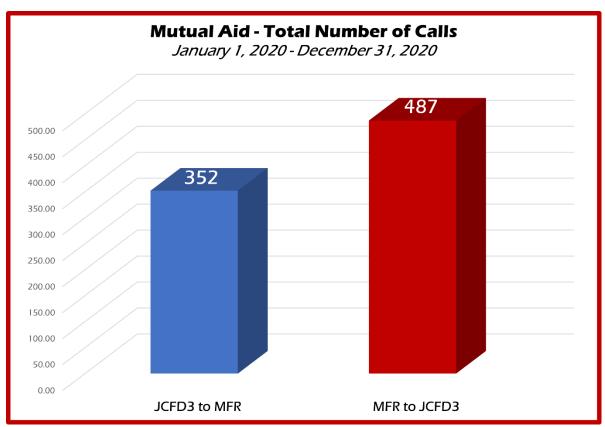

During 2020 there were **4,317** overlapping incidents (54% of the time) meaning that there was at least one other call in progress when a 2<sup>nd</sup> call occurred.

The chart below indicates which apparatus had to cover calls in another station's area because they were unavailable or out of position.