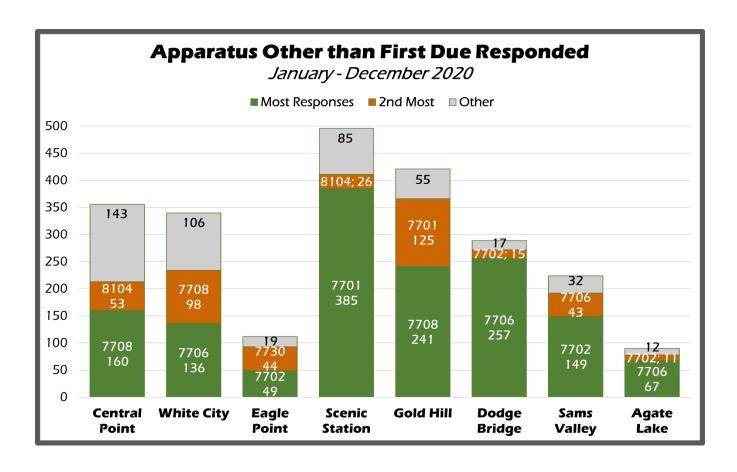

During 2020 there were **4,317** overlapping incidents (54% of the time) meaning that there was at least one other call in progress when a 2<sup>nd</sup> call occurred.

The chart below indicates which apparatus had to cover calls in another station's area because they were unavailable or out of position.