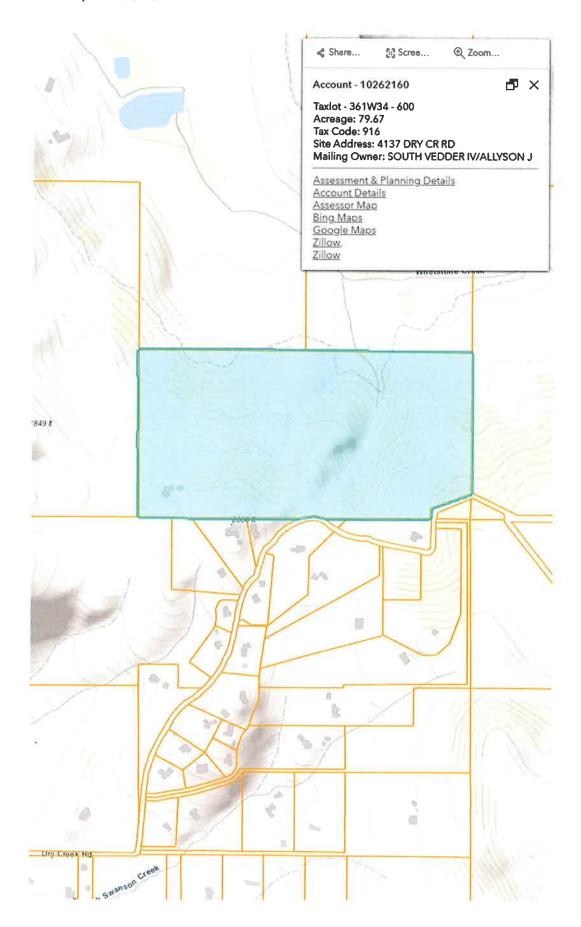

**ACTION REQUESTED:** Consider approval of the contract with Richard Brewster C.P.A. for the 2021/22 Fiscal Year.

- C. BOARD OF DIRECTORS ELECTION ABSTRACT CERTIFICATION Fire Chief Horton ACTION REQUESTED: Consider approval of the results of the May 18, 2021, special election.
- D. ANNEXATION REQUEST 4137 DRY CREEK ROAD, MEDFORD Fire Marshal Patterson ACTION REQUESTED: Approve or deny annexation request of 4137 Dry Creek Road, Medford.
- E. ANNEXATION REQUEST 6562 EAST ANTELOPE, EAGLE POINT Fire Marshal Patterson ACTION REQUESTED: Approve or deny annexation request of 6562 East Antelope, Eagle Point.