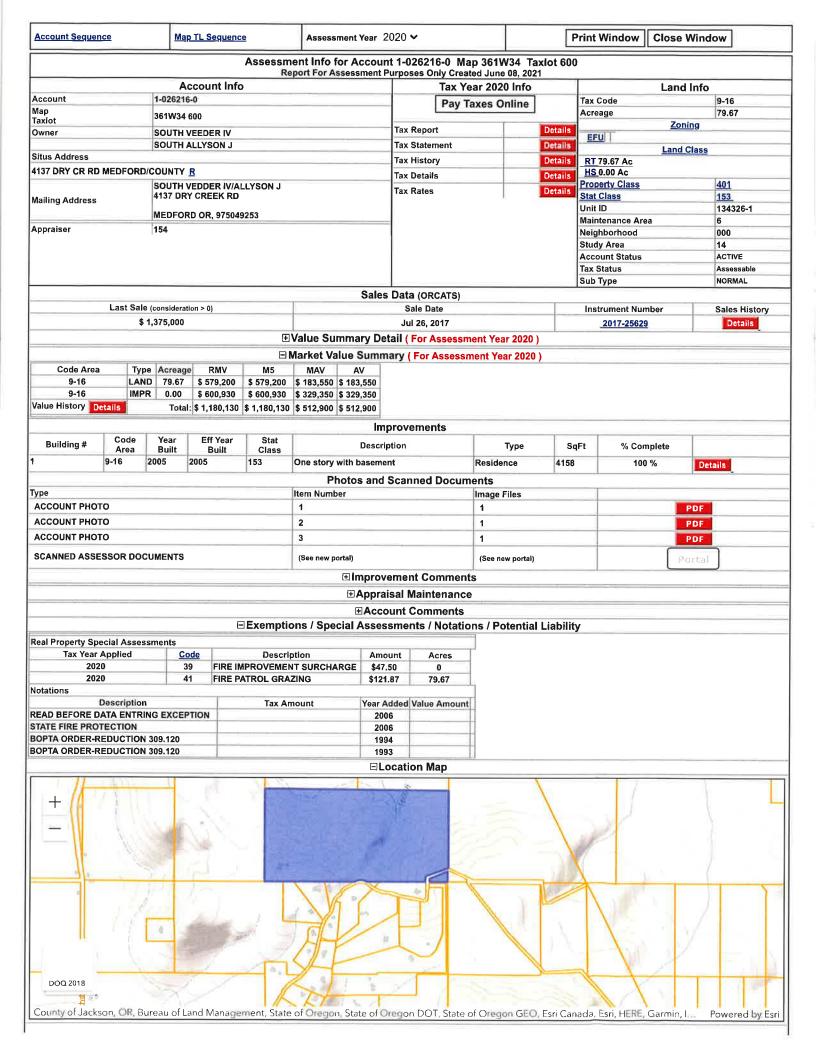

**ACTION REQUESTED:** Consider approval of the contract with Richard Brewster C.P.A. for the 2021/22 Fiscal Year.

- C. BOARD OF DIRECTORS ELECTION ABSTRACT CERTIFICATION Fire Chief Horton ACTION REQUESTED: Consider approval of the results of the May 18, 2021, special election.
- D. ANNEXATION REQUEST 4137 DRY CREEK ROAD, MEDFORD Fire Marshal Patterson ACTION REQUESTED: Approve or deny annexation request of 4137 Dry Creek Road, Medford.
- E. ANNEXATION REQUEST 6562 EAST ANTELOPE, EAGLE POINT Fire Marshal Patterson ACTION REQUESTED: Approve or deny annexation request of 6562 East Antelope, Eagle Point.