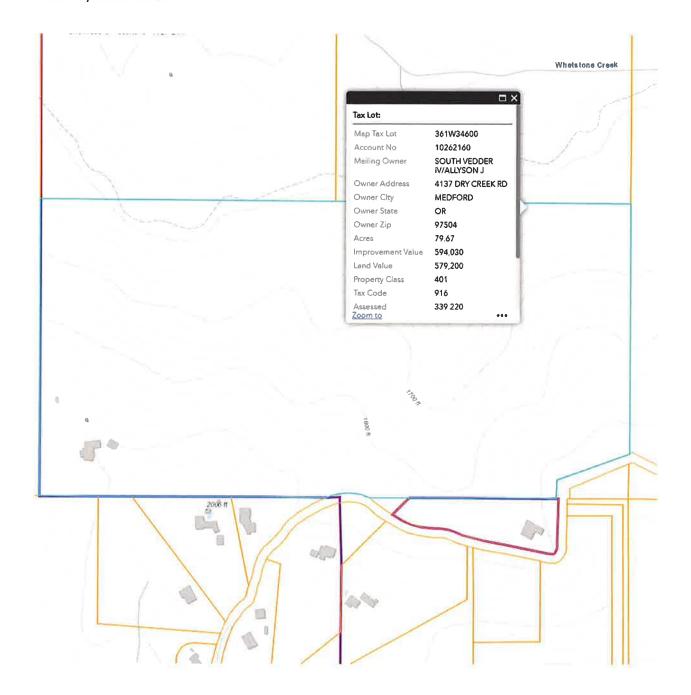

**ACTION REQUESTED:** Consider approval of the contract with Richard Brewster C.P.A. for the 2021/22 Fiscal Year.

- C. BOARD OF DIRECTORS ELECTION ABSTRACT CERTIFICATION Fire Chief Horton ACTION REQUESTED: Consider approval of the results of the May 18, 2021, special election.
- D. ANNEXATION REQUEST 4137 DRY CREEK ROAD, MEDFORD Fire Marshal Patterson ACTION REQUESTED: Approve or deny annexation request of 4137 Dry Creek Road, Medford.
- E. ANNEXATION REQUEST 6562 EAST ANTELOPE, EAGLE POINT Fire Marshal Patterson ACTION REQUESTED: Approve or deny annexation request of 6562 East Antelope, Eagle Point.