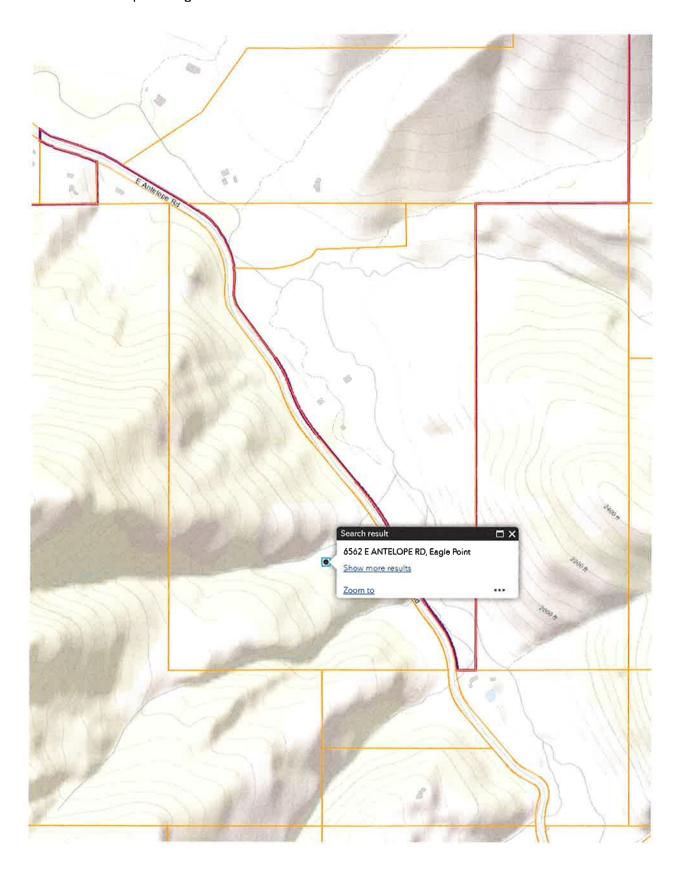

**ACTION REQUESTED:** Consider approval of the contract with Richard Brewster C.P.A. for the 2021/22 Fiscal Year.

- C. BOARD OF DIRECTORS ELECTION ABSTRACT CERTIFICATION Fire Chief Horton ACTION REQUESTED: Consider approval of the results of the May 18, 2021, special election.
- D. ANNEXATION REQUEST 4137 DRY CREEK ROAD, MEDFORD Fire Marshal Patterson ACTION REQUESTED: Approve or deny annexation request of 4137 Dry Creek Road, Medford.
- E. ANNEXATION REQUEST 6562 EAST ANTELOPE, EAGLE POINT Fire Marshal Patterson ACTION REQUESTED: Approve or deny annexation request of 6562 East Antelope, Eagle Point.