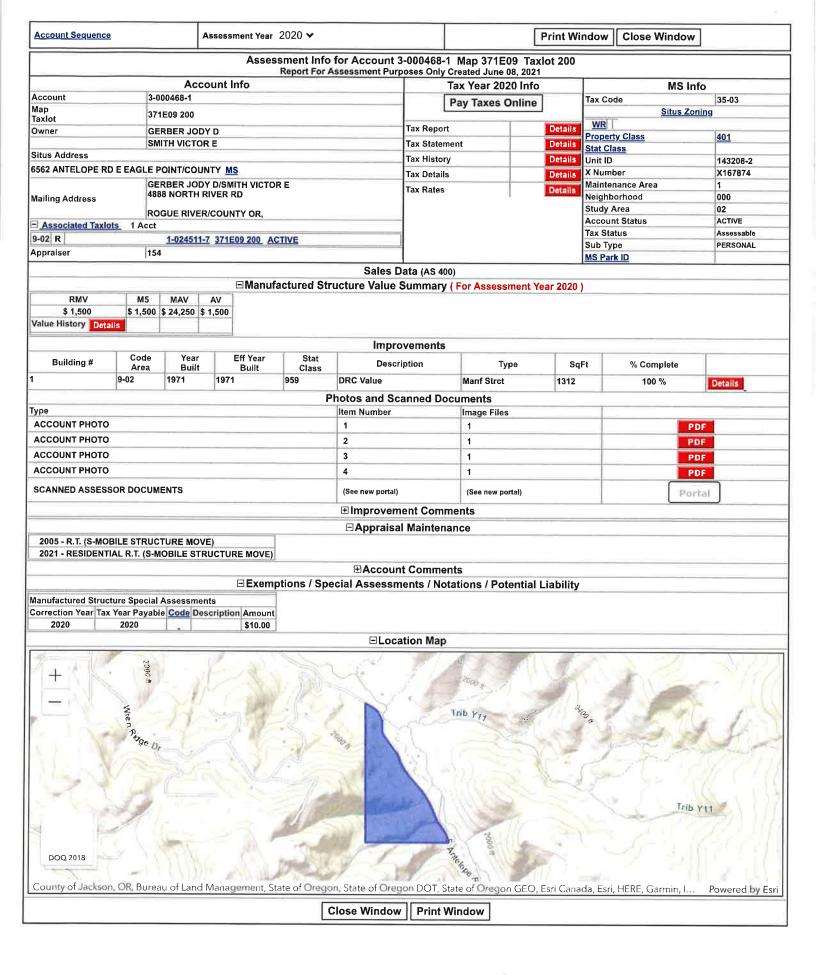

**ACTION REQUESTED:** Consider approval of the contract with Richard Brewster C.P.A. for the 2021/22 Fiscal Year.

- C. BOARD OF DIRECTORS ELECTION ABSTRACT CERTIFICATION Fire Chief Horton ACTION REQUESTED: Consider approval of the results of the May 18, 2021, special election.
- D. ANNEXATION REQUEST 4137 DRY CREEK ROAD, MEDFORD Fire Marshal Patterson ACTION REQUESTED: Approve or deny annexation request of 4137 Dry Creek Road, Medford.
- E. ANNEXATION REQUEST 6562 EAST ANTELOPE, EAGLE POINT Fire Marshal Patterson ACTION REQUESTED: Approve or deny annexation request of 6562 East Antelope, Eagle Point.