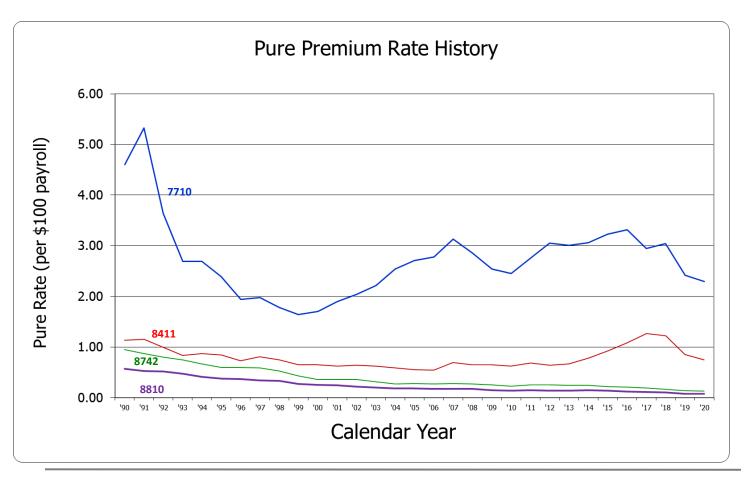

24 | 0.22 | 0.21 | 0.19 | 0.18 | 0.14 | 0.13 | 0.13 | 0.00% |

#### **8810 Office Clerical**

| '89 | '90  | '91  | '92  | '93  | '94  | '95  | '96  | '97  | '98  | '99  | '00  | '01  | '02  | '03  | '04  | '05  | '06  | '07  | '08  | '09  | '10  | '11  | '12  | '13  | '14  | '15  | '16  | '17  | '18  | '19  | '20  | % Chg   |
|-----|------|------|------|------|------|------|------|------|------|------|------|------|------|------|------|------|------|------|------|------|------|------|------|------|------|------|------|------|------|------|------|---------|
| 0.9 | 0.87 | 0.80 | 0.75 | 0.67 | 0.60 | 0.60 | 0.59 | 0.53 | 0.43 | 0.36 | 0.36 | 0.36 | 0.31 | 0.27 | 0.28 | 0.27 | 0.28 | 0.27 | 0.25 | 0.23 | 0.25 | 0.14 | 0.14 | 0.15 | 0.14 | 0.12 | 0.11 | 0.10 | 0.08 | 0.08 | 0.07 | -12.50% |





## **2020 SDAO RENEWAL QUOTE**

Coverage Period: 7/1/2020 through 6/30/2021

Named Participant

White City, OR 97503

Jackson County Fire District #3 8383 Agate Rd

#### Agent of Record

WHA Insurance 2930 Chad Dr Eugene, OR 97408

| Class | Description                                               | 2020 - 2021 Rate | 2020 - 2021 Estimated Payroll | 2020 - 2021 Contribution |
|-------|-----------------------------------------------------------|------------------|-------------------------------|--------------------------|
| 7705  | Ambulance Service Companies and EMS Providers and Drivers | 2.65             | \$87,500.00                   | \$2,315.25               |
| 7710  | Firefighters                                              | 2.34             | \$5,599,500.00                |