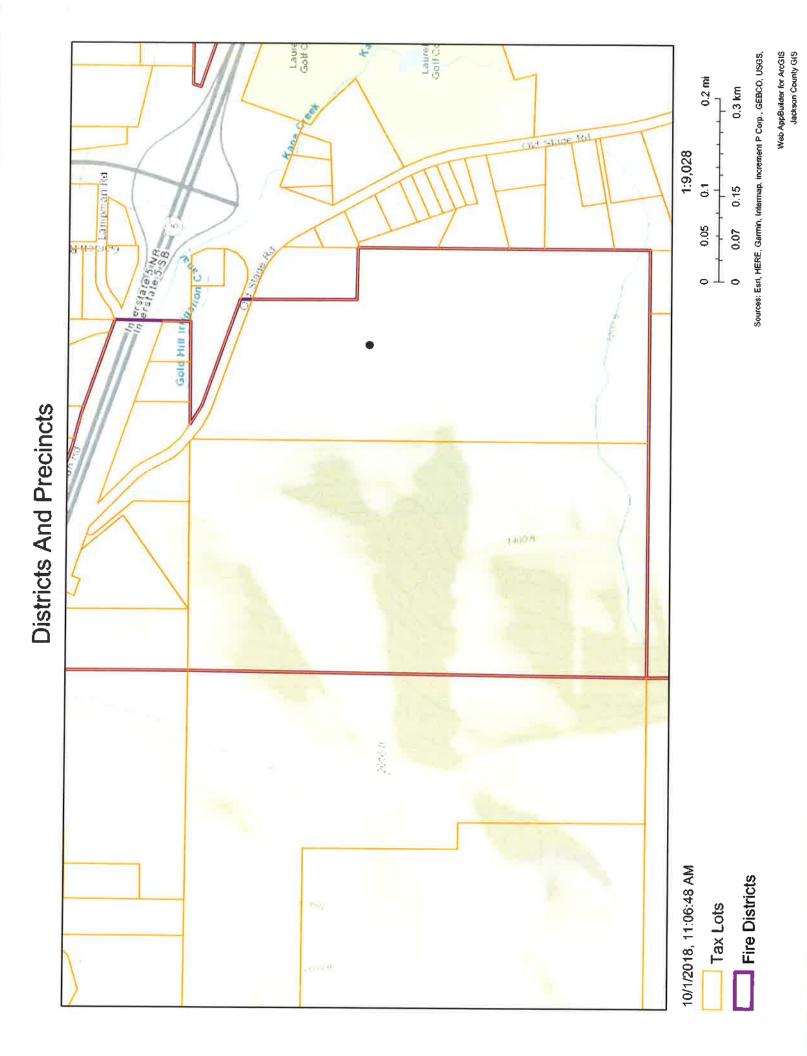

# Board of Directors Meeting Agenda October 18, 2018 at 5:15 PM Crater Lake Room, Administrative Building

- 1. CALL TO ORDER President Tonn
- 2. ROLL CALL OF DIRECTORS Executive Assistant Calvert
- 3. APPROVAL OF MINUTES President Tonn
  - A. REGULAR BOARD MEETING September 20, 2018
  - **B. EXECUTIVE SESSION MEETING** September 20, 2018
- 4. FINANCIAL REVIEW President Tonn
  - A. REVENUE, EXPENDITURE AND ACCOUNTS PAYABLE REPORTS September 2018
    ACTION REQUESTED: Consider approval of financial reports.
- 5. PUBLIC COMMENT (Not to exceed 5 minutes per person) President Tonn
- **6. INFORMATION ITEMS** Fire Chief Horton
  - A. EXECUTIVE REPORT Fire Chief Horton
  - **B. OPERATIONS HIGHLIGHTS** Deputy Chief Hussey
  - C. FIRE AND LIFE SAFETY HIGHLIGHTS Deputy Chief Patterson
  - D. CONSTRUCTION PROJECTS Deputy Chief Patterson
  - E. TRAINING AND SAFETY HIGHLIGHTS Deputy Chief Hussey
- 7. OLD BUSINESS President Tonn
  - A. REVIEW SDAO BEST PRACTICES CHECKLIST Fire Chief Horton and Director Hauser ACTION REQUESTED: Update on the SDAO Best Practices Checklist
- 8. **NEW BUSINESS** President Tonn
  - A. ANNEXATION REQUEST 4640 KANE CREEK ROAD Deputy Chief Patterson ACTION REQUESTED: Approve or deny annexation request of 4640 Kane Creek Road, Central Point
  - B. ANNEXATION REQUEST 4664 KANE CREEK ROAD Deputy Chief Patterson
    ACTION REQUESTED: Approve or deny annexation request of 4664 Kane Creek Road, Central Point
  - C. ANNEXATION REQUEST 9889 OLD STAGE ROAD Deputy Chief Patterson
    ACTION REQUESTED: Approve or deny annexation request of 9889 Old Stage Road, Gold Hill
- 9. TOPICS FOLLOWING PREPARATION OF AGENDA President Tonn
- 10. GOOD OF ORDER Fire Chief Horton
- 11. INDIVIDUAL BOARD MEMBER COMMENTS President Tonn
- 12. ADJOURNMENT President Tonn