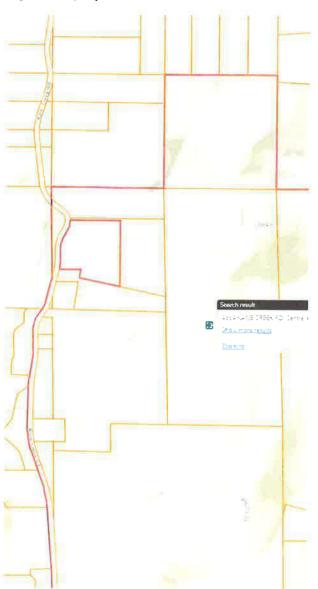

rties.
- 4. The relative proximity to existing boundaries, and emergency access to the proposed new area.

<u>Finding:</u> This key issue is met. The property is approximately 3.3 mile (about 5 minutes travel time) from the Gold Hill Station, 7.4 miles (about 13 minutes travel time) from the Central Point Station, and 10.4 miles (about 13 minutes) from the Scenic Avenue Station.

5. The political feasibility of the annexation.

<u>Finding:</u> Based upon Board policy and past decisions, it would be a normal action to approve this specific request.

Attached is a copy of the annexation request and Tax Assessor information.

I recommend we approve the request by Mr. & Mrs. Savage to annex their property at 4664 Kane Creek Road into the Fire District.

Figure 1 Property Location and Tax Lot







Web AppBuilder for ArcGIS Jackson County GIS

### **Tax Details**

Tax 1D 10171298 Year 2017 Code Area 0603 Imposed Total \$1,408.17

Primary Owner / Agent

SAVAGE MICHAEL S/LUCIA V 4664 KANE CREEK RD CENTRAL POINT, OR 97502-9797

Values Used To Calculate:

AV \$125,050.00 M5 \$140,158,00 RFD \$72,690.00 Exemption \$0.00

| Dist # | District Name                     | Rate        | Government | Education | Bonds    |
|--------|-----------------------------------|-------------|------------|-----------|----------|
| 100    | JACKSON COUNTY                    | 0.00200990  | \$251,34   | \$0,00    | \$0.00   |
| 101    | JACKSON COUNTY BONDS              | 0.00014800  | \$0,00     | \$0.00    | \$18,51  |
| 102    | 4-H EXTENSION SERVICE DISTRICT    | 0,00004100  | \$5.13     | \$0.00