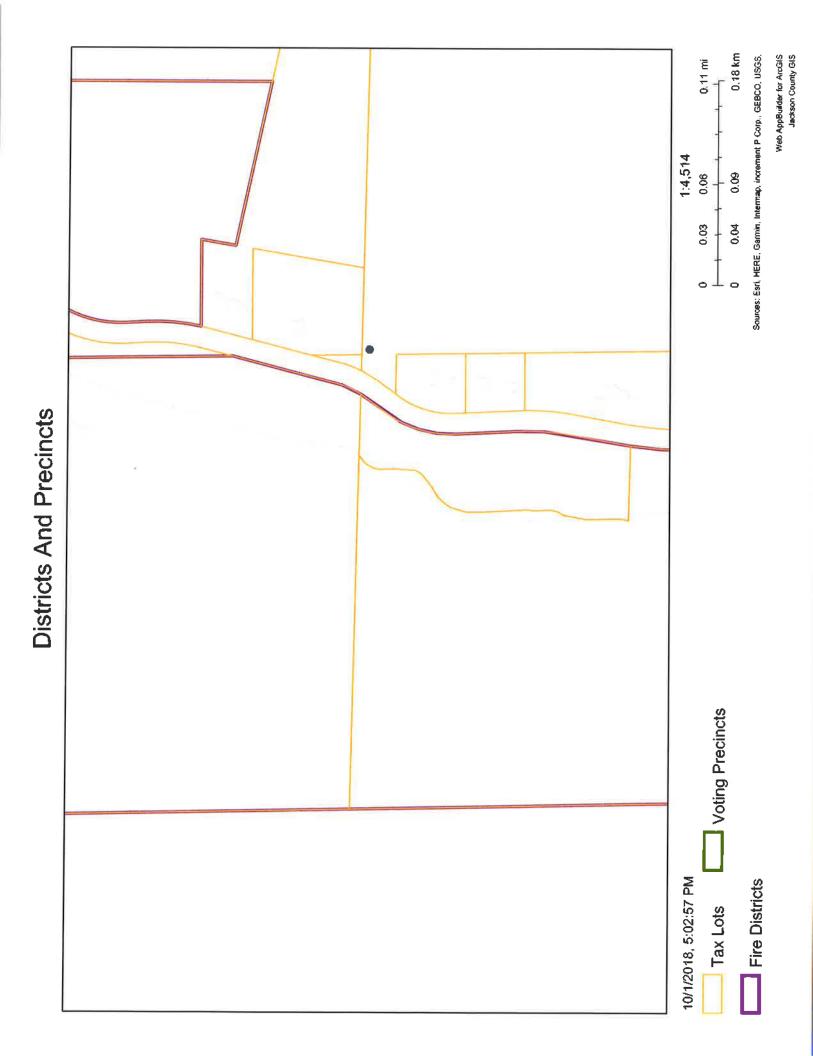

es.
- 4. The relative proximity to existing boundaries, and emergency access to the proposed new area.

<u>Finding:</u> This key issue is met. The property is approximately 3.3 mile (about 5 minutes travel time) from the Gold Hill Station, 7.4 miles (about 13 minutes travel time) from the Central Point Station, and 10.4 miles (about 13 minutes) from the Scenic Avenue Station.

5. The political feasibility of the annexation.

<u>Finding:</u> Based upon Board policy and past decisions, it would be a normal action to approve this specific request.

Attached is a copy of the annexation request and Tax Assessor information.

I recommend we approve the request by Mr. & Mrs. Stevens to annex their property at 4640 Kane Creek Road into the Fire District.

Figure 1 Property Location and Tax Lot







### **Tax Details**

Tax ID 10553720

Year 2017

Code Area 0603

Imposed Total \$176.98

Primary Owner / Agent

STEVENS JAMES MARK TRUSTEE ET AL 3771 S STAGE RD MEDFORD, OR 97501-8508

Values Used To Calculate:

ΑV \$8,281,00 MS \$12,706.00

\$0.00 RFD

Exemption \$0,00

| Dist# | District Name                     | Rate       | Government | Education | Bonds    |
|-------|-----------------------------------|------------|------------|-----------|----------|
| 100   | JACKSON COUNTY                    | 0.00200990 | \$16.64    | \$0.00    | \$0.00   |
| 101   | JACKSON COUNTY BONDS              | 0.00014800 | \$0.00     | \$0.00    | \$1.23   |
| 102   | 4-H EXTENSION SERVICE DISTRICT    | 0.00004100 | \$0.34     | \$0.00    | \$0.00   |
| 110   | VECTOR CONTROL                    | 0.0