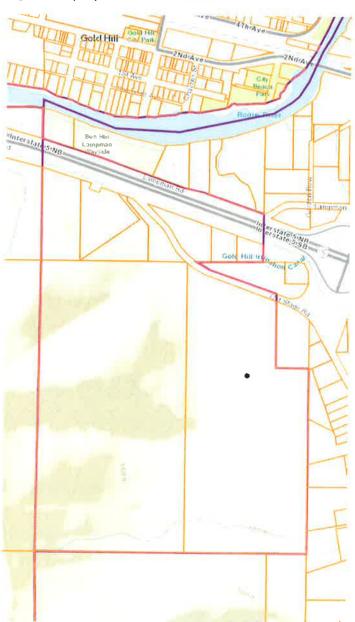

ss than 4 minutes travel time) from the Gold Hill Station, 8.2 miles (about 14 minutes travel time) from the Central Point Station, and 11.4 miles (about 16 minutes) from the White City Station. Emergency access to the actual proposed home site has not been evaluated. Future access driveways and roadways would meet current county road standards, which typically meet fire code requirements.

5. The political feasibility of the annexation.

<u>Finding:</u> Based upon Board policy and past decisions, it would be a normal action to approve this specific request.

Attached is a copy of the annexation request and Tax Assessor information.

I recommend we approve the request by Mr. Oliver to annex the property, 9889 Old Stage Road, into the Fire District.

Figure 1 Property Location and Tax Lot





| Account Sequence                                                                                             | Map TL Sequence