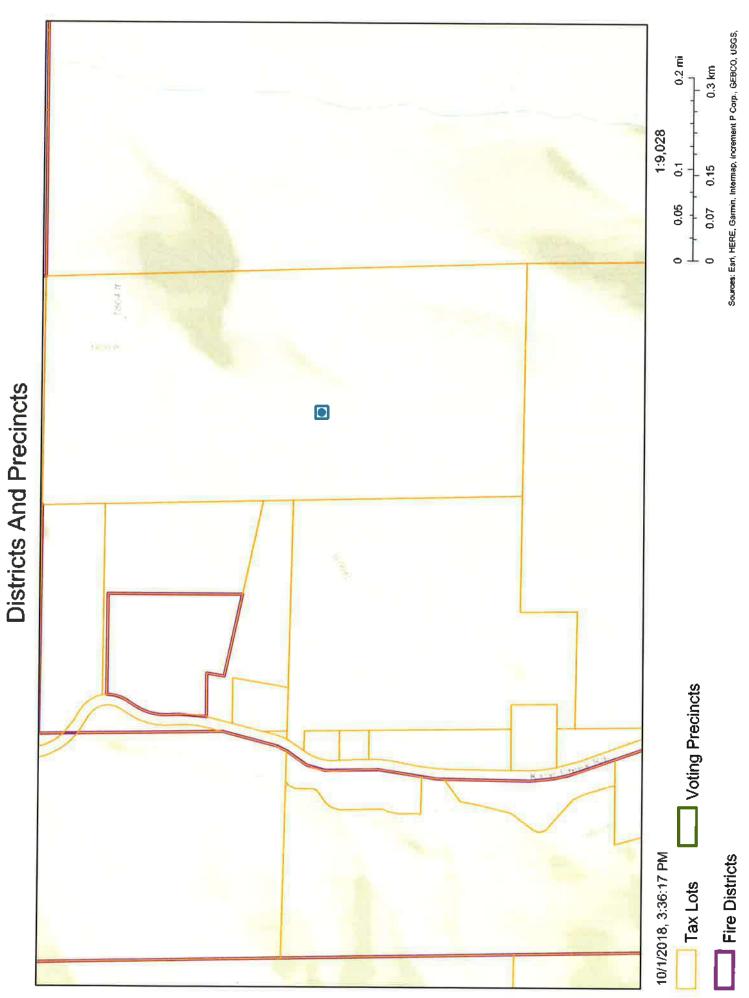

s.
- 4. The relative proximity to existing boundaries, and emergency access to the proposed new area.

<u>Finding:</u> This key issue is met. The property is approximately 3.3 mile (about 5 minutes travel time) from the Gold Hill Station, 7.4 miles (about 13 minutes travel time) from the Central Point Station, and 10.4 miles (about 13 minutes) from the Scenic Avenue Station.

5. The political feasibility of the annexation.

<u>Finding:</u> Based upon Board policy and past decisions, it would be a normal action to approve this specific request.

Attached is a copy of the annexation request and Tax Assessor information.

I recommend we approve the request by Mr. & Mrs. Savage to annex their property at 4664 Kane Creek Road into the Fire District.

Figure 1 Property Location and Tax Lot







Web AppBuilder for ArcGIS Jackson County GIS

### **Tax Details**

Tax 1D 10171298 Year 2017 Code Area 0603 Imposed Total \$1,408.17

Primary Owner / Agent

SAVAGE MICHAEL S/LUCIA V 4664 KANE CREEK RD CENTRAL POINT, OR 97502-9797

Values Used To Calculate:

AV \$125,050.00 M5 \$140,158,00 RFD \$72,690.00 Exemption \$0.00

| Dist # | District Name                     | Rate        | Government | Education | Bonds    |
|--------|-----------------------------------|-------------|------------|-----------|----------|
| 100    | JACKSON COUNTY                    | 0.00200990  | \$251,34   | \$0,00    | \$0.00   |
| 101    | JACKSON COUNTY BONDS              | 0.00014800  | \$0,00     | \$0.00    | \$18,51  |
| 102    | 4-H EXTENSION SERVICE DISTRICT    | 0,00004100  | \$5.13     | \$0.00    |