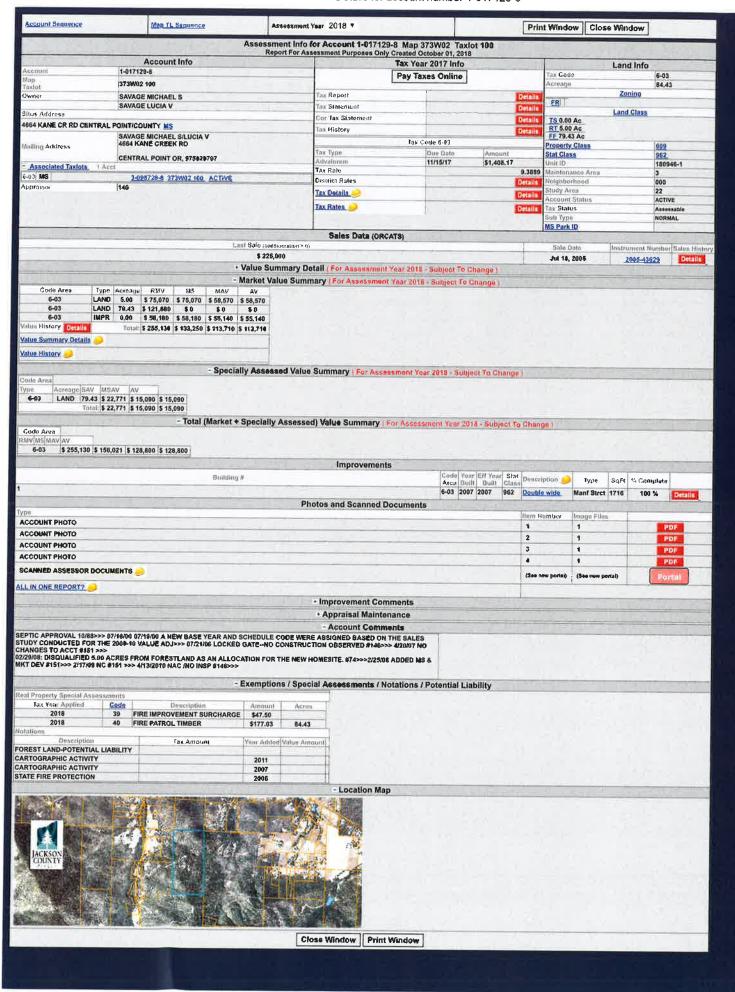

ies.
- 4. The relative proximity to existing boundaries, and emergency access to the proposed new area.

<u>Finding:</u> This key issue is met. The property is approximately 3.3 mile (about 5 minutes travel time) from the Gold Hill Station, 7.4 miles (about 13 minutes travel time) from the Central Point Station, and 10.4 miles (about 13 minutes) from the Scenic Avenue Station.

5. The political feasibility of the annexation.

<u>Finding:</u> Based upon Board policy and past decisions, it would be a normal action to approve this specific request.

Attached is a copy of the annexation request and Tax Assessor information.

I recommend we approve the request by Mr. & Mrs. Savage to annex their property at 4664 Kane Creek Road into the Fire District.

Figure 1 Property Location and Tax Lot







Web AppBuilder for ArcGIS Jackson County GIS

### **Tax Details**

Tax 1D 10171298 Year 2017 Code Area 0603 Imposed Total \$1,408.17

Primary Owner / Agent

SAVAGE MICHAEL S/LUCIA V 4664 KANE CREEK RD CENTRAL POINT, OR 97502-9797

Values Used To Calculate:

AV \$125,050.00 M5 \$140,158,00 RFD \$72,690.00 Exemption \$0.00

| Dist # | District Name                     | Rate        | Government | Education | Bonds    |
|--------|-----------------------------------|-------------|------------|-----------|----------|
| 100    | JACKSON COUNTY                    | 0.00200990  | \$251,34   | \$0,00    | \$0.00   |
| 101    | JACKSON COUNTY BONDS              | 0.00014800  | \$0,00     | \$0.00    | \$18,51  |
| 102    | 4-H EXTENSION SERVICE DISTRICT    | 0,00004100  | \$5.13     | \$0.00