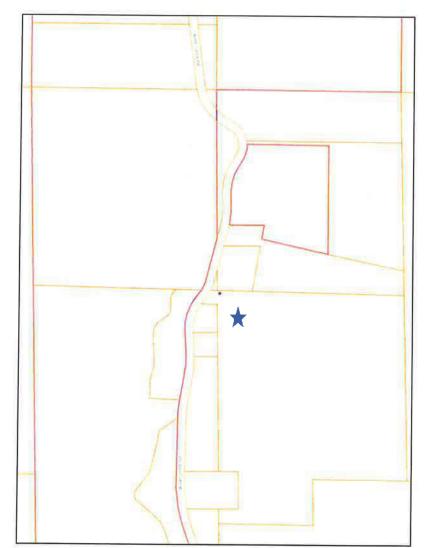

ties.
- 4. The relative proximity to existing boundaries, and emergency access to the proposed new area.

<u>Finding:</u> This key issue is met. The property is approximately 3.3 mile (about 5 minutes travel time) from the Gold Hill Station, 7.4 miles (about 13 minutes travel time) from the Central Point Station, and 10.4 miles (about 13 minutes) from the Scenic Avenue Station.

5. The political feasibility of the annexation.

<u>Finding:</u> Based upon Board policy and past decisions, it would be a normal action to approve this specific request.

Attached is a copy of the annexation request and Tax Assessor information.

I recommend we approve the request by Mr. & Mrs. Stevens to annex their property at 4640 Kane Creek Road into the Fire District.

Figure 1 Property Location and Tax Lot







### **Tax Details**

Tax ID 10553720

Year 2017

Code Area 0603

Imposed Total \$176.98

Primary Owner / Agent

STEVENS JAMES MARK TRUSTEE ET AL 3771 S STAGE RD MEDFORD, OR 97501-8508

Values Used To Calculate:

ΑV \$8,281,00 MS \$12,706.00

\$0.00 RFD

Exemption \$0,00

| Dist# | District Name                     | Rate       | Government | Education | Bonds    |
|-------|-----------------------------------|------------|------------|-----------|----------|
| 100   | JACKSON COUNTY                    | 0.00200990 | \$16.64    | \$0.00    | \$0.00   |
| 101   | JACKSON COUNTY BONDS              | 0.00014800 | \$0.00     | \$0.00    | \$1.23   |
| 102   | 4-H EXTENSION SERVICE DISTRICT    | 0.00004100 | \$0.34     | \$0.00    | \$0.00   |
| 110   | VECTOR CONTROL                    | 0