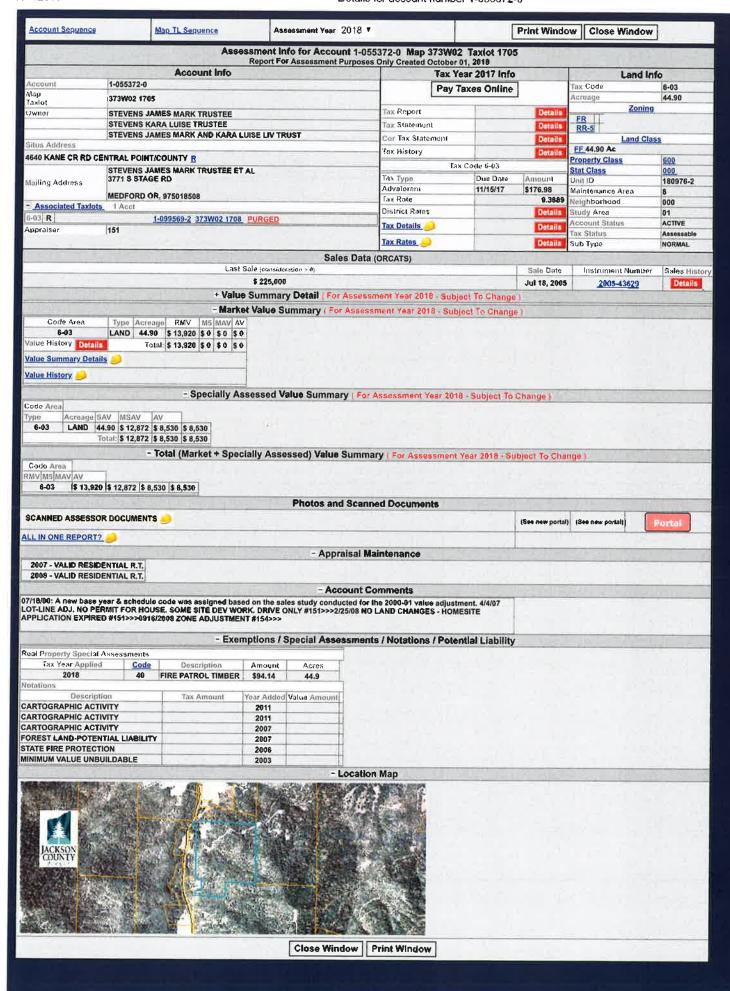

.
- 4. The relative proximity to existing boundaries, and emergency access to the proposed new area.

<u>Finding:</u> This key issue is met. The property is approximately 3.3 mile (about 5 minutes travel time) from the Gold Hill Station, 7.4 miles (about 13 minutes travel time) from the Central Point Station, and 10.4 miles (about 13 minutes) from the Scenic Avenue Station.

5. The political feasibility of the annexation.

<u>Finding:</u> Based upon Board policy and past decisions, it would be a normal action to approve this specific request.

Attached is a copy of the annexation request and Tax Assessor information.

I recommend we approve the request by Mr. & Mrs. Stevens to annex their property at 4640 Kane Creek Road into the Fire District.

Figure 1 Property Location and Tax Lot







### **Tax Details**

Tax ID 10553720

Year 2017

Code Area 0603

Imposed Total \$176.98

Primary Owner / Agent

STEVENS JAMES MARK TRUSTEE ET AL 3771 S STAGE RD MEDFORD, OR 97501-8508

Values Used To Calculate:

ΑV \$8,281,00 MS \$12,706.00

\$0.00 RFD

Exemption \$0,00

| Dist# | District Name                     | Rate       | Government | Education | Bonds    |
|-------|-----------------------------------|------------|------------|-----------|----------|
| 100   | JACKSON COUNTY                    | 0.00200990 | \$16.64    | \$0.00    | \$0.00   |
| 101   | JACKSON COUNTY BONDS              | 0.00014800 | \$0.00     | \$0.00    | \$1.23   |
| 102   | 4-H EXTENSION SERVICE DISTRICT    | 0.00004100 | \$0.34     | \$0.00    | \$0.00   |
| 110   | VECTOR CONTROL                    | 0.000